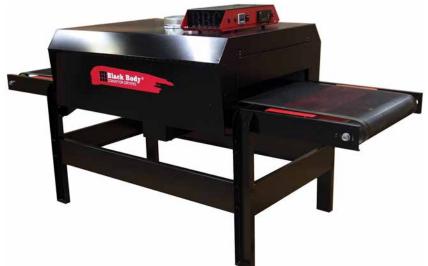

## **AIR 2408**

All-In-One Compact Forced Air Dryer

- Cures digital, water-based, & plastisol inks.
  Unique with a process mode switch.
  - Changing the mode changes the heat profile of the substrate through the dryer. This gives you the ability to increase chamber time without the risk of scorching, necessary for different ink systems.

- Hot dry air enters the tunnel through holes in our custom heater element.
- Digital chamber time control
  - Lets you control the dwell time in the chamber, not just an arbitrary speed

- Closed loop solid-state digital temperature controller
- Cool to the touch outer shell and control panel

| Model No                | AIR 2408                   |
|-------------------------|----------------------------|
| Length                  | 8 ft.                      |
| Belt Width              | 24"                        |
| Heat Control            | Digital                    |
| Heater Wattage          | 10.5 kW Max                |
| Heater Dimensions       | (2) 18" x 24"              |
| Heater Power Required   | 208/240V 38.0/43.8 A       |
| Heater Plug Type        | Not Supplied, Single Point |
| Dwell Times             | 30 sec - 8 min             |
| Approx. Shipping Weight | 480 lbs.                   |